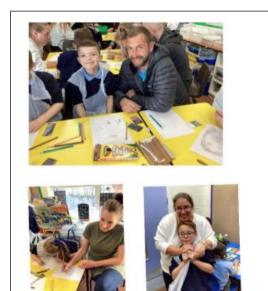

#### Stay and Learn sessions

It's been lovely seeing so many parents joining our learning sessions this week. We will be inviting parents back for similar sessions in the spring term.